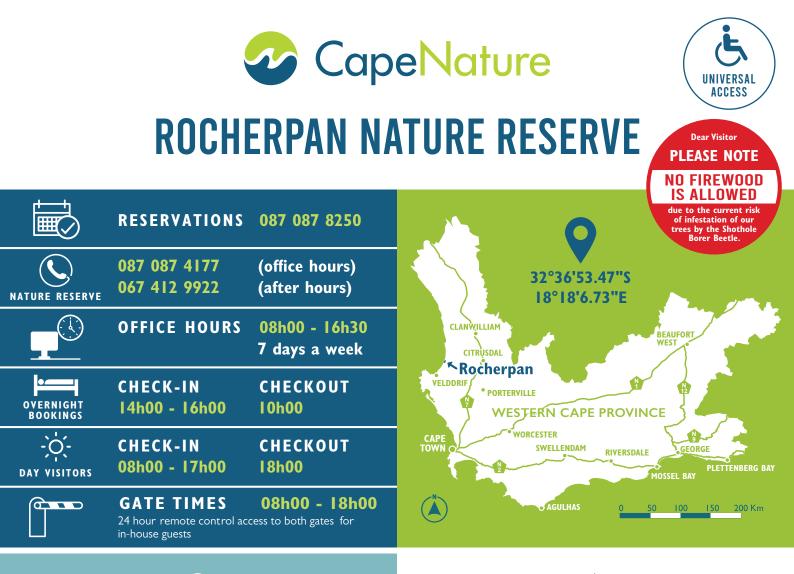

Rocherpan lies 25 km no rth of Velddrif on the coastal road.Velddrif can be reached on the West Coast Road (R27) that starts in Cape Town and goes through Milnerton before running along the coast th rough Bloubergstrand, Melkbosstrand and Langebaan. From Melkbosstrand, continue straight on the R27 until you reach Velddrif. Once in Velddrif, turn left at sto p. Continue straight to next stop then turn right (SAPS on the right). Continue for 9km to the t own of Dwarskerbos. Continue straight for 14km and Rocherpan will be on your left.

To view Rocherpan in Google m aps, go to <u>https://www.google.com/maps</u> and insert these coordinates:

32°36'53.47"S, 18°18'6.73"E. Then select search for the map to display.