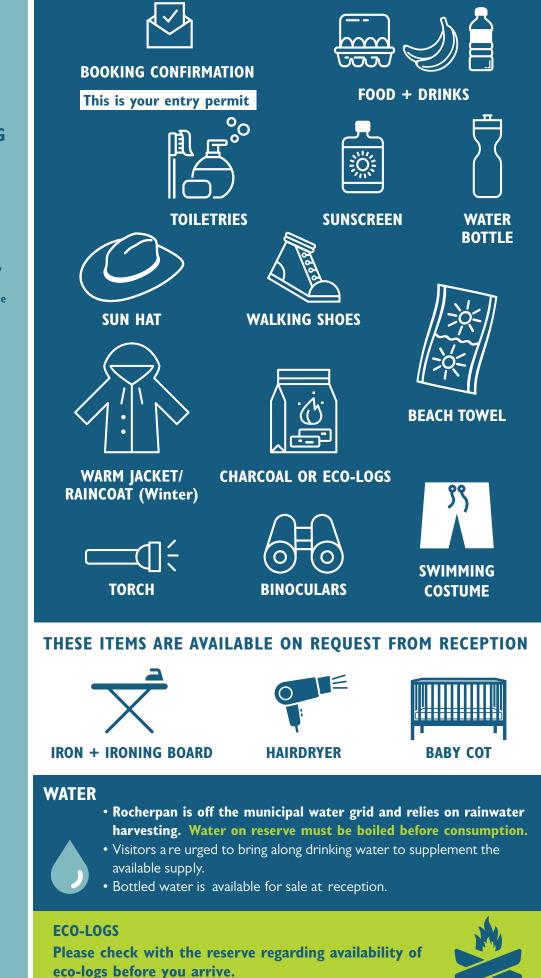

73"E. Then select search for the map to display.



## **SELF-CATERING ACCOMMODATION UNITS**



**FRIDGE/FREEZER** 

TARI FWARF

**KITCHEN** 

**GAS HOB + OVEN** 

MICROWAVE

COOKWARE

TOASTER

**KETTLE** 

# ACTIVITIES

To gain access to the beach and the bird hides, visitors need to le ave the accommodation area and drive to the next gate, where clearly marked signboards will guide you.



**BIRD WATCHING** 3 bird hides along the pan



SWIMMING POOL: Overnight guests only OCEAN: Not recommended due to strong currents.



DAY WALKS 2 easy walks 7 km each



**PICNICKING** 2 picnic sites High clearance vehicle is recommend.



#### SHORE ANGLING ONLY Sea angling permit

required, available from any Post Office.



WHALE WATCHING



PUTT-PUTT



JUNGLE GYM

# **CHECKLIST: WHAT TO BRING**



### **ROCHERPAN RULES**

#### PLEASE REMEMBER



Visitors are liable for any loss or damage to reserve property due to negligence.



Keep the surrounds and facilities clean.



Fires may only be made in designated fireplaces.



Make sure that all fires are extinguished before you leave or go to sleep.







Keep the mesh shutters closed at all times to prevent animals from entering the units.



Stay on existing tracks careless driving through the veld destroys plants and small creatures.



Prevent soil erosion by avoiding walking off the trails.



Avoid light pollution do not leave outside lights on all night.



Keep all noise to a minimum after 22h00.

### THE FOLLOWING ARE PROHIBITED



LOUD MUSIC & **ROWDY BEHAVIOUR** 



PETS



**DISTURBING OF ANY WILDLIFE** 



THROWING **CI